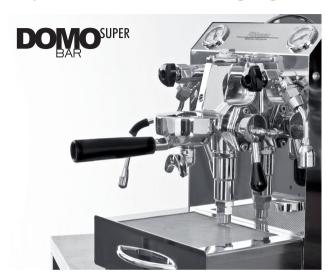

## Stay in for coffee. It's the new going out.

Vibiemme's Domobar Super is the perfect espresso machine to produce delicious café quality espresso and milk based coffees. With impressive commercial attributes and internal balances, it has been refined over many years to allow absolute confidence of continuous café quality environment.

The commercial E61 group head offers excellent heat characteristics guaranteeing superb coffee with every pour. With it's high volume of steam due to its superior boiler capacity it is loved by baristas throughout Australia, making it the ultimate home espresso machine.

## **Technical Specifications**

- Boiler pressure regulated by commercial pressure stat with system pressure gauge.
- Adjustable pump with by-pass valve and system pressure gauge.
- Electronic water level control on the Electronica version.
- Domobar Super Lever version available in gloss black or stainless steel bodywork.
- Domobar Super Electronica is available in stainless steel bodywork.
- A special order option of directly plumbed (without tank) is available.